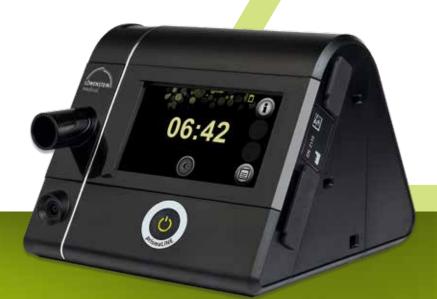

## prismaLINE

The system solution for treatment of respiratory disorders.

The prismaLINE represents a new dimension in operating convenience.

Device use is simpler and faster than ever, thanks to the large monitor (brilliant touch screen or LCD) and smart graphical user interface. This exceptional operating concept is found throughout the entire prismaLINE portfolio to ensure ideal support of many different work processes.

The same applies to connectivity and accessories. prismaLINE offers the right device for every type of therapy in proven quality for precise, reliable and whisper-soft operation.

reddot award 2015