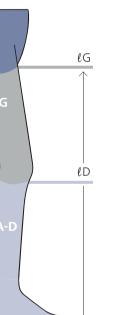

U2 (218mm x 148mm)

Sizing system Length

# MAGIC, COMFORT, COTTON, JAMES

U3 (218mm x 148mm)

| Length in cm |       |        |       |         |       |
|--------------|-------|--------|-------|---------|-------|
| short*       | 31-34 | short  | 56-64 | short** | 56-64 |
| normal       | 35-40 | normal | 65-74 | normal  | 65-74 |
| ong          | 41-45 | long   | 75-84 | long    | 75-84 |
| 1            | ℓD    | 7      | lG    | P       | lG    |
|              |       |        |       |         |       |