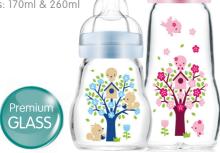

#### MAM GLASS BOTTLE

The MAM Feel Good Glass Bottle is made of temperature-resistant, high quality glass for convenient, every day use. It can be heated and cooled down quickly, cleaned in the dishwasher and sterilised at high temperatures. A graduated scale on the back provides for

accurate measuring.Sizes: 170ml & 260ml