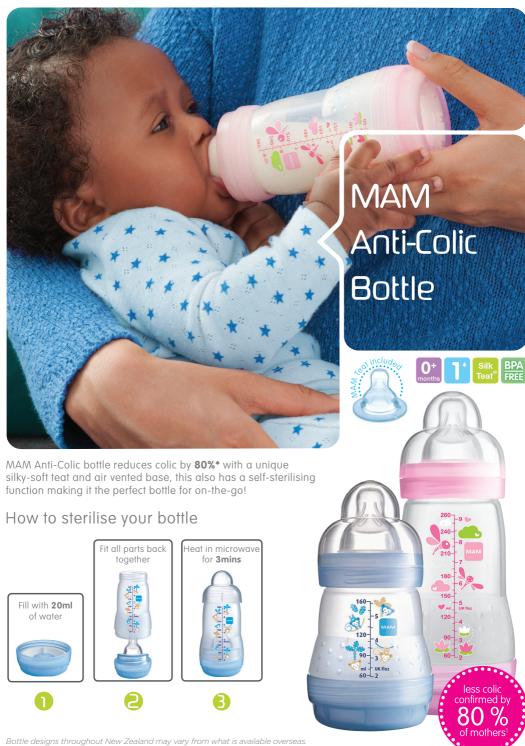

#### MAM GLASS BOTTLE

The MAM Feel Good Glass Bottle is made of temperature-resistant, high quality glass for convenient, every day use. It can be heated and cooled down quickly, cleaned in the dishwasher and sterilised at high temperatures. A graduated scale on the back provides for

accurate measuring.Sizes: 170ml & 260ml

#### MAM BABY BOTTLE

MAM Baby Bottle – the top-quality drinking bottle with a unique design.

- Sizes: 270ml & 330ml
- With Silk Teat® no silicone feels softer
- · Detailed scale, allowing exact measurement
- Sits comfortably in the hand and are easy to fill
- BPA free