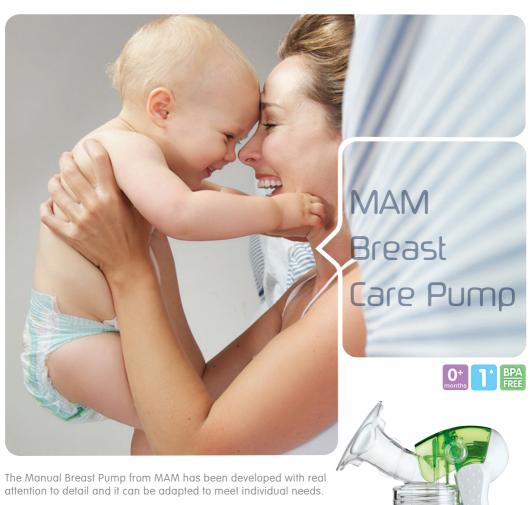

Whilst breast milk is best for babies and provides ideal nutrition, this is sometimes not an option for some mums. MAM offers a trusted range of products.

There are three reasons why expressing milk with the Manual Breast Pump is very pleasant and simple. The suction controller allows the suction strength to be adjusted easily to your individual preference. When it's turned all the way to the right, the vacuum is held for up to three seconds. In this position, lots of milk can be expressed quickly