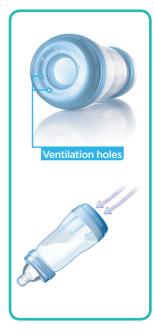

# DUST CAP

- Spill-proof, protects from dirt
- Also works as a measuring cup, thanks to integrated scale

## SILK TEAT®

- Silky soft & patented for a familiar feeling
- Symmetric MAM shape always fits perfectly in baby's mouth

# WIDE OPENINGS

- Fast & easy cleaning
- Easy filling

## **VENTED BASE**

- Helps reduce colic
- Provides for an even drinking flow