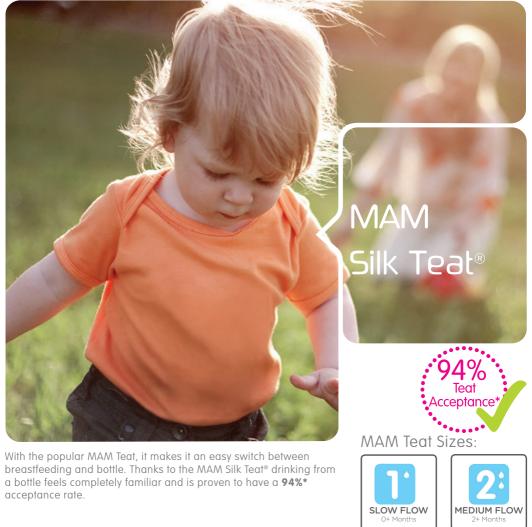

## SILK TEAT®

- Silky soft & patented for a familiar feeling
- Symmetric MAM shape always fits perfectly in baby's mouth

# MAM's patented Silk Teat® is.

 MAM's patented Silk Teat® is made from silky-silicone. It's silky soft like no other and feels just like mum

INNOVATION

Mum and MAM

 The familiar, orthodontic shape is ideal for easy switch between

#### EASY TO USE

• The Silk Teat® fits all MAM bottles seamlessly

#### FUNCTIONAL

 Designed so that the teat does not collapse while baby is drinking