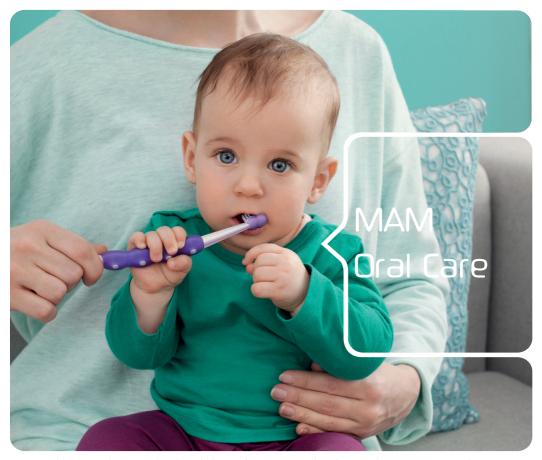

# RING HANDLE

Curved shape is easy for baby to grab and hold

MAM Oral Care products are developed alongside Dentists and Midwives. The smart MAM Oral Care products ensure babies get use to regular oral hygiene step by step. Trendy colours and shapes arouse baby's interest and encourages them to clean their teeth.

It is important to take care of your baby's teeth even before they start to come through, and MAM offers a range of Oral Care products to ensure your baby gets the best oral care from day one.