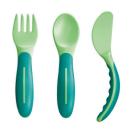

#### **MAM Baby Cutlery**

- · Knife with safe cutting blade, fork with gently pointed tines
- Non-slip grip easy to hold thanks to its curved and textured design
- · Perfect for both right and left-handers