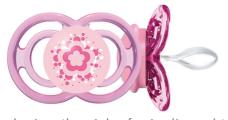

#### MAM Clip

More robust and versatile than ever before - the new MAM clip can be used with all kinds of soothers and other baby accessories. Using the innovative adjustment, parents can individually adjust the length of the clip to suit its specific use.