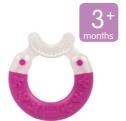

#### MAM Cooler Teether 4mth+

The MAM designers have developed a teether that cools, massages and relaxes babies. With multiple textured surfaces babies can easily reach the back to soothe the pain.

#### COOLING

Unique shape reaches back teeth perfectly, for cooling and calm tender gums

# RING HANDLE

Curved shape is easy for baby to grab and hold

MAM Oral Care products are developed alongside Dentists and Midwives. The smart MAM Oral Care products ensure babies get use to regular oral hygiene step by step. Trendy colours and shapes arouse baby's interest and encourages them to clean their teeth.