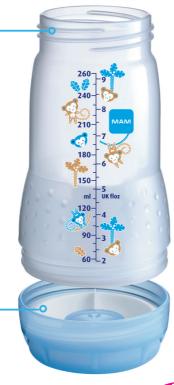

# DUST CAP

- Spill-proof, protects from dirt
- Also works as a measuring cup, thanks to integrated scale

# WIDE OPENINGS

- Fast & easy cleaning
- Easy filling

## **VENTED BASE**

- Helps reduce colic
- Provides for an even drinking flow

#### MAM GLASS BOTTLE

The MAM Feel Good Glass Bottle is made of temperature-resistant, high quality glass for convenient, every day use. It can be heated and cooled down quickly, cleaned in the dishwasher and sterilised at high temperatures. A graduated scale on the back provides for

accurate measuring.Sizes: 170ml & 260ml