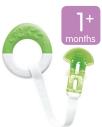

#### **MAM Starter & Clip**

Distracts babies from teething pains. Extra lightweight and featuring a special ring shape which makes it simple to hold for small babies in particular.