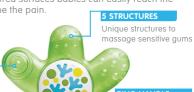

#### MAM Cooler Teether 4mth+

The MAM designers have developed a teether that cools, massages and relaxes babies. With multiple textured surfaces babies can easily reach the back to soothe the pain.

#### COOLING

Unique shape reaches back teeth perfectly, for cooling and calm tender gums

# RING HANDLE

Curved shape is easy for baby to grab and hold

MAM Oral Care products are developed alongside Dentists and Midwives. The smart MAM Oral Care products ensure babies get use to regular oral hygiene step by step. Trendy colours and shapes arouse baby's interest and encourages them to clean their teeth.