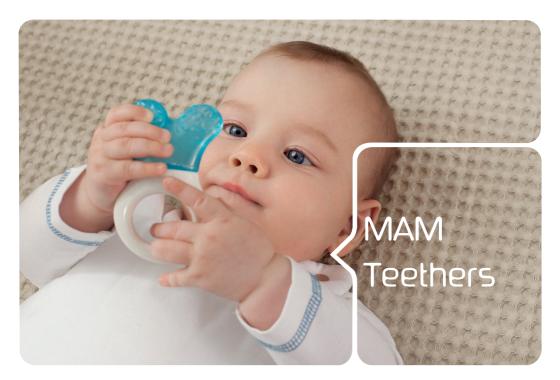

#### MAM Bite N Brush

Baby's first teeth are a whole new adventure. The MAM designers have developed a teether which soothes as well as cleans baby's first teeth.