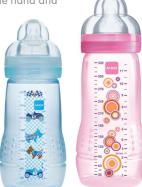

#### MAM BABY BOTTLE

MAM Baby Bottle – the top-quality drinking bottle with a unique design.

- Sizes: 270ml & 330ml
- With Silk Teat® no silicone feels softer
- · Detailed scale, allowing exact measurement
- Sits comfortably in the hand and are easy to fill
- BPA free