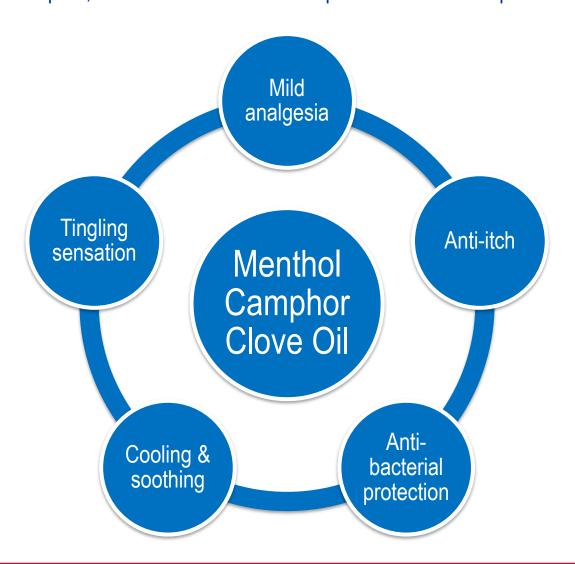

## Lip Balm SPF 50+

Combination of camphor, menthol and clove leaf oil provides extra therapeutic benefit