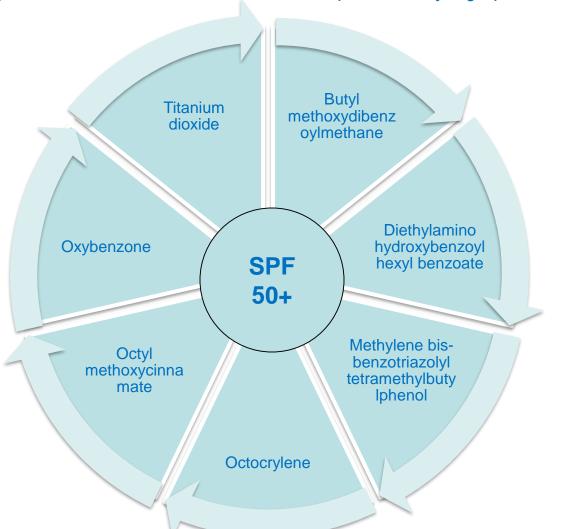

#### **Product features**

- 1. Ultra protectant combination of 7 active sunscreen provides broad spectrum sun protection.
- 2. SPF 50+ the actual SPF reading is 86 which is very high protection
- 3. Intense moisturising with around 60% moisturising emollients
- 4. 2.5% urea provide necessary exfoliation
- 5. Combination of camphor, menthol and clove leaf oil provides antiseptic, anti-itch, Mild analgesia & cooling and soothing action
- 6. Chisel easy glide applicator

Unique combination of **7** active sunscreen provide very high protection

Actual SPF reading is

86

Intensive moisturising base (around 60% of the formulation) provide relief from extreme dryness and chapping