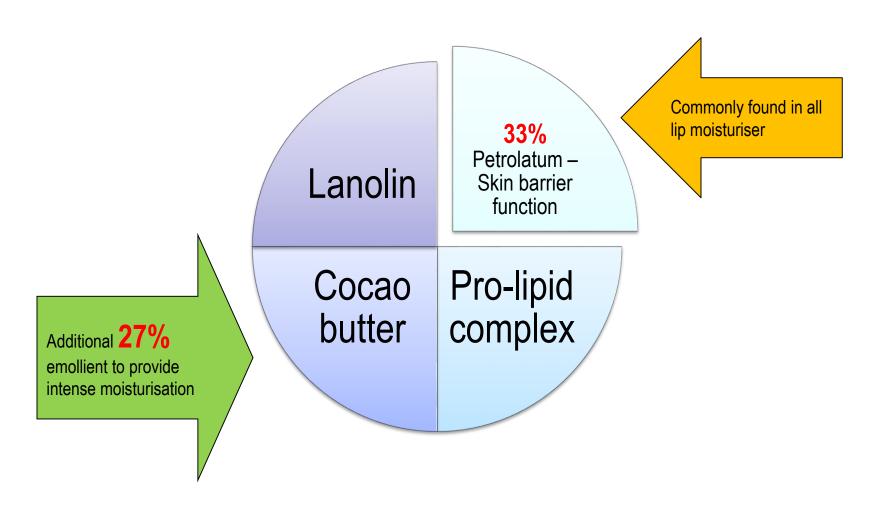

Unique combination of **7** active sunscreen provide very high protection

Actual SPF reading is

86

Intensive moisturising base (around 60% of the formulation) provide relief from extreme dryness and chapping

#### Addition of **2.5% urea** makes is medicated due to its keratolytic action

## Lip Balm SPF 50+

Combination of camphor, menthol and clove leaf oil provides extra therapeutic benefit

#### How does it compare to our existing lip balm?

|                                               | DT Lip balm SPF 50+                           | DT Lip balm                                                                                                                                                                                                                                                                                                                                                                                                                                                                                                                                                                                                                                                                                                                                                                                                                                                                                                                                                                                                                                                                                                                                                                                                                                                                                                                                                                                                                                                                                                                                                                                                                                                                                                                                                                                                                                                                                                                                                                                                                                                                                                                   |
|-----------------------------------------------|-----------------------------------------------|-------------------------------------------------------------------------------------------------------------------------------------------------------------------------------------------------------------------------------------------------------------------------------------------------------------------------------------------------------------------------------------------------------------------------------------------------------------------------------------------------------------------------------------------------------------------------------------------------------------------------------------------------------------------------------------------------------------------------------------------------------------------------------------------------------------------------------------------------------------------------------------------------------------------------------------------------------------------------------------------------------------------------------------------------------------------------------------------------------------------------------------------------------------------------------------------------------------------------------------------------------------------------------------------------------------------------------------------------------------------------------------------------------------------------------------------------------------------------------------------------------------------------------------------------------------------------------------------------------------------------------------------------------------------------------------------------------------------------------------------------------------------------------------------------------------------------------------------------------------------------------------------------------------------------------------------------------------------------------------------------------------------------------------------------------------------------------------------------------------------------------|
| Positioning                                   | Ultra protectant                              | Ultra moisturising                                                                                                                                                                                                                                                                                                                                                                                                                                                                                                                                                                                                                                                                                                                                                                                                                                                                                                                                                                                                                                                                                                                                                                                                                                                                                                                                                                                                                                                                                                                                                                                                                                                                                                                                                                                                                                                                                                                                                                                                                                                                                                            |
| Sun Protecting factor                         | SPF 50+ achieved through 7 unique actives     | Nil                                                                                                                                                                                                                                                                                                                                                                                                                                                                                                                                                                                                                                                                                                                                                                                                                                                                                                                                                                                                                                                                                                                                                                                                                                                                                                                                                                                                                                                                                                                                                                                                                                                                                                                                                                                                                                                                                                                                                                                                                                                                                                                           |
| Petrolatum for barrier                        | 33%                                           | 60%                                                                                                                                                                                                                                                                                                                                                                                                                                                                                                                                                                                                                                                                                                                                                                                                                                                                                                                                                                                                                                                                                                                                                                                                                                                                                                                                                                                                                                                                                                                                                                                                                                                                                                                                                                                                                                                                                                                                                                                                                                                                                                                           |
| Emollient content                             | 27%                                           | 24%                                                                                                                                                                                                                                                                                                                                                                                                                                                                                                                                                                                                                                                                                                                                                                                                                                                                                                                                                                                                                                                                                                                                                                                                                                                                                                                                                                                                                                                                                                                                                                                                                                                                                                                                                                                                                                                                                                                                                                                                                                                                                                                           |
| Urea content & Menthol/camphor/clove          | 2.5% & yes                                    | 2.5% & yes                                                                                                                                                                                                                                                                                                                                                                                                                                                                                                                                                                                                                                                                                                                                                                                                                                                                                                                                                                                                                                                                                                                                                                                                                                                                                                                                                                                                                                                                                                                                                                                                                                                                                                                                                                                                                                                                                                                                                                                                                                                                                                                    |
| B/A pictures + visible results in 1 day claim | No                                            | Yes                                                                                                                                                                                                                                                                                                                                                                                                                                                                                                                                                                                                                                                                                                                                                                                                                                                                                                                                                                                                                                                                                                                                                                                                                                                                                                                                                                                                                                                                                                                                                                                                                                                                                                                                                                                                                                                                                                                                                                                                                                                                                                                           |
|                                               | Dermal  LIP BALM  SPF 50+  UNA-PROTECTION  W. | Dermal LIP BALM  CATE A MOST AGENT IN TO DAY  Dermal LIP BALM  CATE A CONTROL OF THE CONTROL OF |