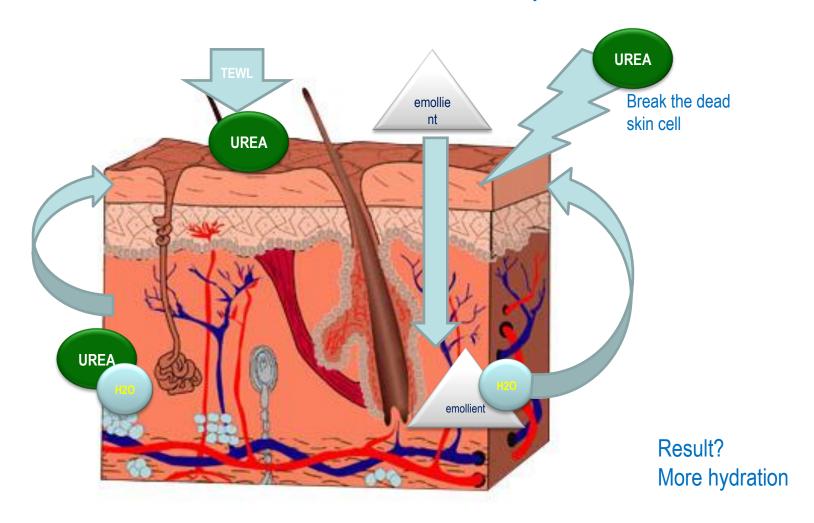

Dermal



#### **Product features**

- 1. Ultra protectant combination of 7 active sunscreen provides broad spectrum sun protection.
- 2. SPF 50+ the actual SPF reading is 86 which is very high protection
- 3. Intense moisturising with around 60% moisturising emollients
- 4. 2.5% urea provide necessary exfoliation
- 5. Combination of camphor, menthol and clove leaf oil provides antiseptic, anti-itch, Mild analgesia & cooling and soothing action
- 6. Chisel easy glide applicator







Unique combination of **7** active sunscreen provide very high protection



Actual SPF reading is

86





Intensive moisturising base (around 60% of the formulation) provide relief from extreme dryness and chapping







#### Addition of **2.5% urea** makes is medicated due to its keratolytic action





## Lip Balm SPF 50+

Combination of camphor, menthol and clove leaf oil provides extra therapeutic benefit







#### How does it compare to our existing lip balm?

|                                               | DT Lip balm SPF 50+                           | DT Lip balm